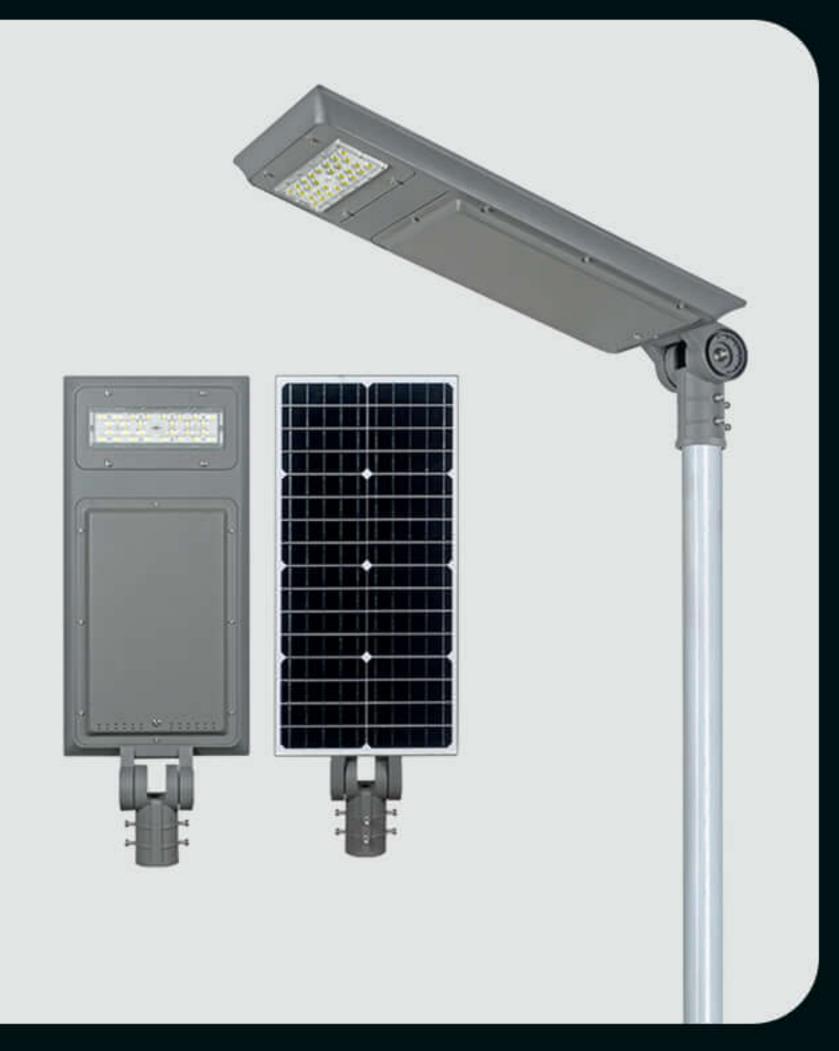

### Q5 SERIES

PV Panel: 38 - 48W

Luminous Flux: 3000 - 5000lm LifePO4 Battery: 230.4 - 307.2Wh

Shell: Dia-casting Aluminum