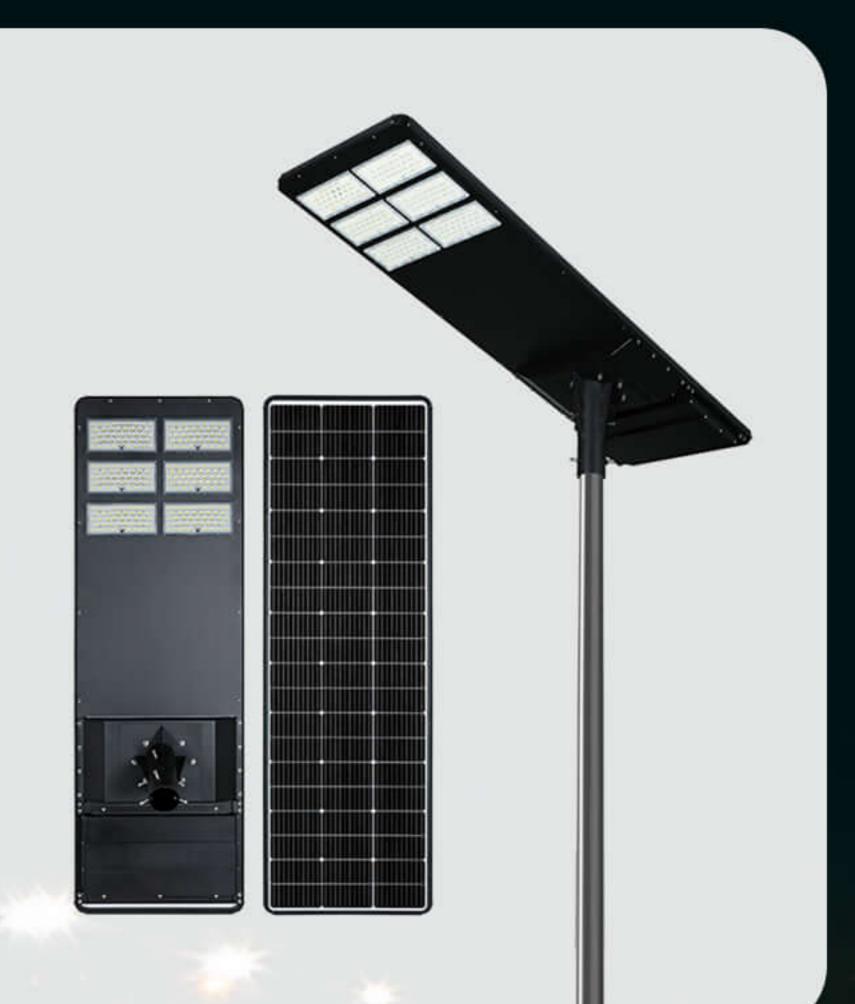

# Q7 SERIES

PV Panel: 180 - 245W

Luminous Flux: 11200 - 13600lm LifePO4 Battery: 921.6 - 1280Wh

Shell: Extruding Aluminum