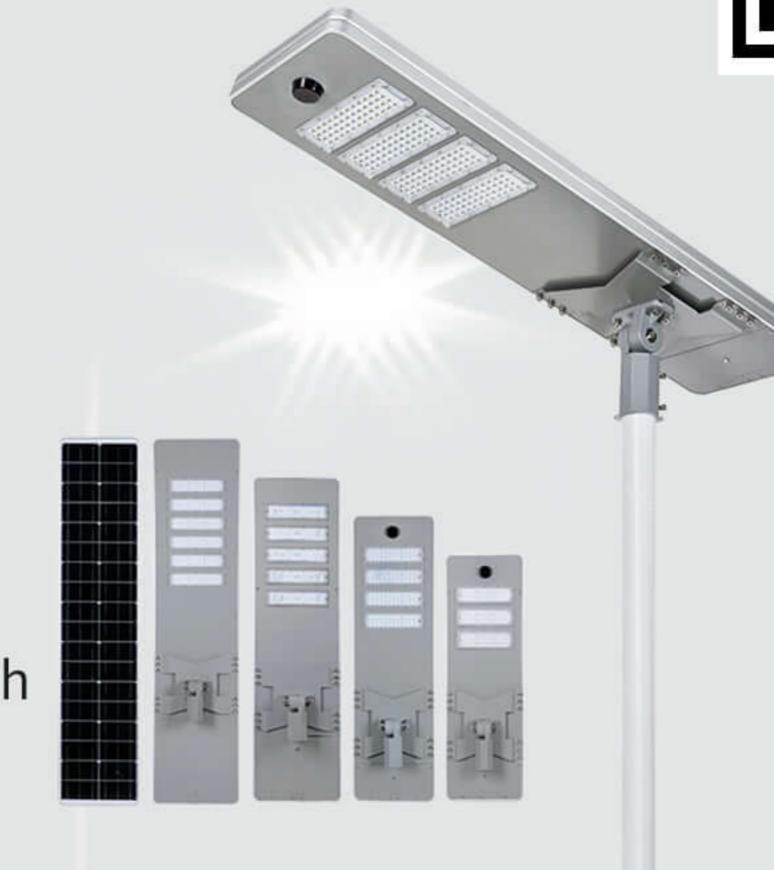

# ALL IN ONE SOLAR STREET LIGHTS

#### Q3 SERIES

PV Panel: 25 - 45W Luminous Flux: 1600-3000lm LifePO4 Battery:89.6-153.6Wh Shell: Die-casting Aluminum

### Q5 SERIES

PV Panel: 38 - 48W

Luminous Flux: 3000 - 5000lm LifePO4 Battery: 230.4 - 307.2Wh

Shell: Dia-casting Aluminum



# Q6 SERIES

PV Panel: 65 - 130W Luminous Flux: 6400 - 11200lm LifePO4 Battery: 537.6 - 921.6Wh

Shell: Extruding Aluminum



# Q7 SERIES

PV Panel: 180 - 245W

Luminous Flux: 11200 - 13600lm LifePO4 Battery: 921.6 - 1280Wh

Shell: Extruding Aluminum



#### All In One Solar Street Lights - Q Series

|                                   | Att in One Solar Street Lights & Series                                        |                  |                     |                  |                      |                                                                                  |                                                                   |                  |                   |                             |